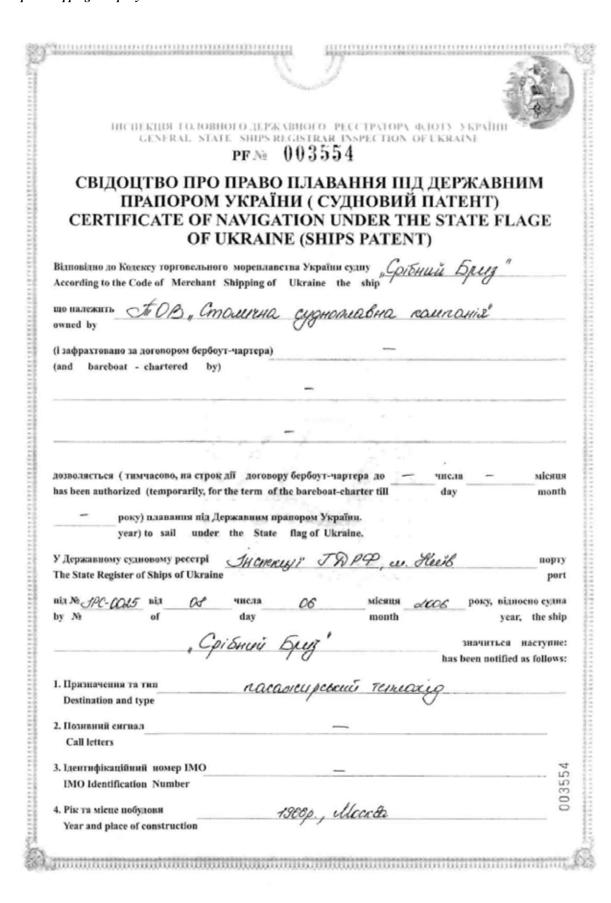

Since its establishment, the Group has been primarily involved in the river-sea freight of dry bulk cargo. Besides this principal activity, the Group also is active in ship repair services by operating its own shipyard in Kherson, as well as in the passenger business by operating the Kyiv touristic river line "Riverest".

In addition to its main activity of river-sea freight of dry bulk cargo, the Group also provides passenger river transport services in the Kiev region (operating the fleet of 8 passenger river vessels), as well as ship repair services at its own shipyard located in the city of Kherson.

Shipyard in Kherson is established on the basis of OJSC Kherson Shipyard named after Kuybyshev founded in 1930. The range of services offered by the shipyard includes repairs as well as the construction and modernisation of vessels of up to 2,000 tonnes. The current arrangement of the shipyard allows simultaneous repair works for 4-5 vessels of above 100 m length, on the shipyard's land territory and a float. In addition, the shipyard's capabilities allow the Group to construct various types of vessels including sea-river and sea going vessels (up to 115 m length). As of the date of the Prospectus majority of revenues of the Group's ship repair yard comes from repair services.