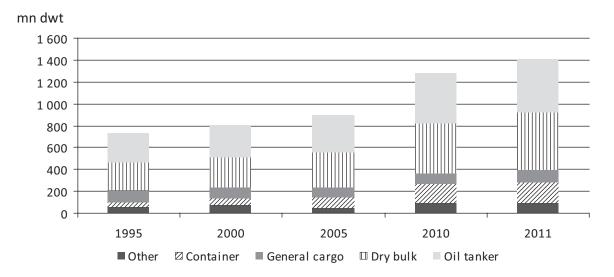

| 31   | 32         | 31         | 19   | 23   |

Source: UNCTAD Review of Maritime Transport, issues 2006 – 2011

## Dry bulk carrier fleet

According to UNCTAD Review of Maritime Transport 2011, in January 2011, there were 103,392 seagoing commercial ships in service, with a combined tonnage of 1,396 million DWT. Oil tankers accounted for 475 million DWT and dry bulk carriers for 532 million DWT – an annual increase of 5.5% and 16.5% respectively. Container ships reached 184 million DWT, an increase of 8.7% over 2010. The general cargo fleet remained stable, standing at 109 million. Among other vessel types, tonnage of liquefied gas carriers continued to grow, reaching 43 million DWT by January 2011.

The following figure presents long-term trend in the composition of the world fleet.



Source: UNCTAD Review of Maritime Transport 2011

Dry bulk carriers are segregated into six major size categories: small (up to 10,000 DWT), handysize (between 10,000 and 30,000 DWT), handymax (between 30,000 and 60,000 DWT) with its subcategory supramax (between 50,000 and 60,000 DWT), panamax (between 60,000 and 80,000 DWT), capesize (between 80,000 and 200,000 DWT) and very large (over 200,000 DWT). Predominant in the category of small vessels are minibulkers with a capacity from 500 to 2,500 DWT that have a single hold and are designed for river transport.

The major part of dry bulk carriers according to UNCTAD Review of Maritime Transport 2011 is registered in Panama (172,641 thousand DWT, as of 1 January 2011). In terms of the number of bulk carriers registered, the top five flag