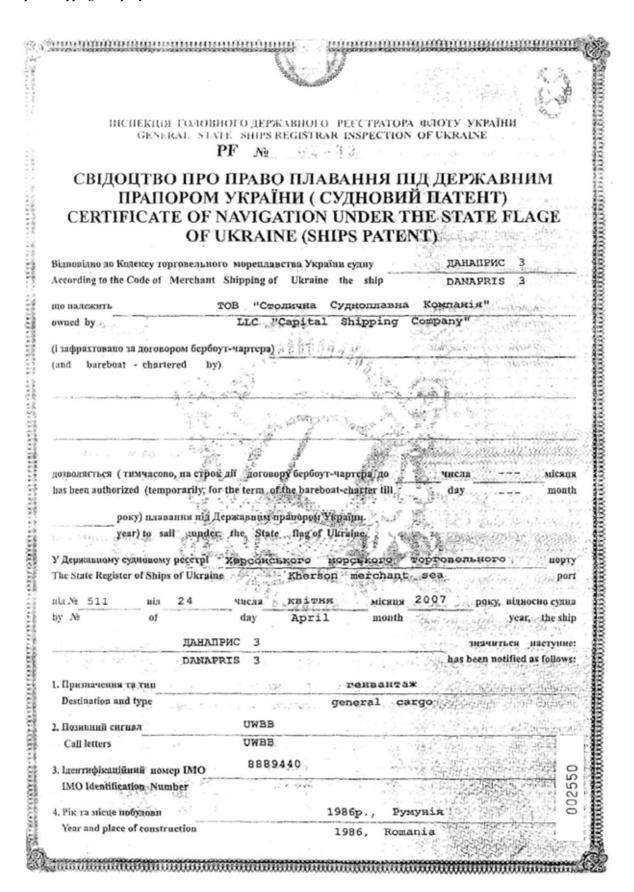

#### **Historical and Recent Developments**

1997

Formation of the Group

Mr. Kostiantyn Molodkovets established LLC Danapris.

2001

Formation of the Group

LLC Capital Shipping Company (until 31 March 2005 – LLC Danapris-Tour) was established by LLC Danapris as a co-founder, initially holding 10% of the participatory interest.

2004

Formation of the Group

In 2004 Mr. Konstiantin Molodkovets acquired indirectly the 100% of the share capital of the Issuer through a trust arrangement.

Business developments

The strategic decision was made to expand the scope of operations of the Group by entering into freight of different types of cargo and extending geographical range of operations. At that time the initial decision to concentrate on grain cargo was made. On top of that, to support the increasing scale of its dry cargo business and to diversify the Group's revenue base, the Management made a decision to enter into the ship repair and ship building business.

Mr. Kostiantyn Molodkovets acquired from individual shareholders shares of OJSC Kherson Shipyard named after Kuybyshev, located in Kherson (an important ship repair center in Ukraine and a port in the Black Sea region located at Dnepr River near its mouth, which is the only transit port in Ukraine for the up-river in-land destinations). Mr. Kostiantyn Molodkovets currently holds approx. 98% of the capital of OJSC Kherson Shipyard named after Kuybyshev, assets of which were transferred to LLC Capital Shipping Company, leaving OJSC Kherson Shipyard named after Kuybyshev a defunct shell company for all intents and purposes. As of the date of the Prospectus, OJSC Kherson Shipyard named after Kuybyshev is being liquidated in the bankruptcy procedure.