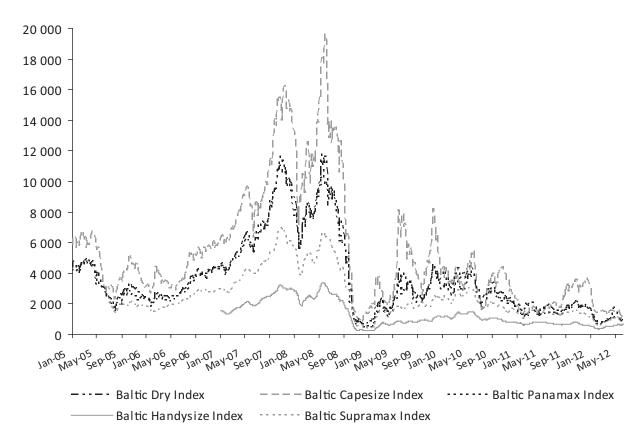

within a region that includes ports where vessels load cargo also are generally quoted at lower rates. This is because such voyages generally increase vessel utilization by reducing the unloaded portion (or ballast leg) that is included in the calculation of the return charter to a loading area.

Within the dry bulk shipping industry, the charter hire rate references most likely to be monitored are the freight rate indices issued by the Baltic Exchange. These references are based on actual charter hire rates under charter entered into by market participants as well as daily assessments provided to the Baltic Exchange by a panel of major shipbrokers. The Baltic Panamax Index is the index with the longest history.

The following figure presents the performance of Baltic Indexes since 2005.



Source: Bloomberg

#### Prices of vessels

The price of vessels is determined by construction costs and by market pressures derived from the demand for transport services and the supply of vessels. As a consequence of global deteriorated economic conditions and hence overcapacity, prices for new ships dropped by over 30% within the period of 2008 - 2010. Ship owners stopped placing new orders, cancelled existing orders and delayed taking delivery of vessels nearing construction. Shipyards reacted by lowering their prices to attract new orders, while ensuring that they had enough revenue to cover their operational expenditures. The prices of newbuilds also influenced the prices of second hand vessels.

The table below provides representative newbuilds prices of dry bulk in years 2005–2010