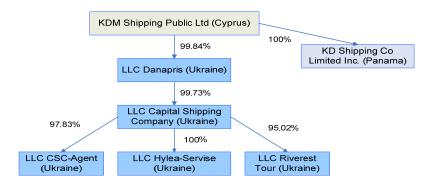

### B.5 The Issuer's group

The following chart sets out the Issuer's principal subsidiaries and interests in those subsidiaries, as well as the structure of the Group, in each case as on the date of the Prospectus.

2008

Formation of the Group

LLC Capital Shipping Company acquired 100% of participatory interest in the charter capital of LLC Hylea-Servise.

After a chain of transfers performed in 2005 – 2007 mainly among related entities, which are not part of the Group, and after charter capital increase, KDM Shipping Public Ltd (until 18 November 2011 - V.S. Marine Engineering Services Limited, until 21 March 2012 – KDM Shipping Limited) acquired 99.84% of the participatory interest in the charter capital of Danapris LLC from Proflinex Ltd. (Cyprus) and became the holding company of the Group. At that time LLC Danapris was the Ukrianian holding company for LLC Capital Shipping Company, LLC CSC-Agent and LLC Hylea-Servise.

2011 Formation of the Group

100% of participatory interest in the charter capital of LLC Hylea-Sudoservise was disposed of (12.5% - by LLC Danapris and 87.5% - by LLC Capital Shipping Company).

100% of participatory interest in the charter capital of LLC Hylea-Mekhanoservise was disposed of (12.5% - by LLC Danapris and 87.5% - by LLC Capital Shipping Company).

67% of participatory interest in the charter capital of LLC Capital River Port was disposed of by LLC Capital Shipping Company.

LLC Capital Shipping Company acquired additional 1.25% of participatory interest in the charter capital of LLC Riverest Tour and increased its share in LLC Riverest Tour to 95.02%.

LLC Capital Shipping Company transferred 2.17% of participatory interest in the charter capital of LLC CSC-Agent to LLC Danapris to meet the requirements of Ukrainian corporate law (described in "Group Structure").

Due to redemption of participatory interest, the charter capital of LLC Captial Shipping Company was decreased and the participatory interest was proportionally redistributed among the remaining participants. As a result, the share of LLC Danapris increased to 99.73%.

The Issuer acquired 100% of shares in KD Shipping Co. Limited Inc (Panama) from Mr. Kostiantyn Molodkovets and Mr. Denys Molodkovets.

The restructuring of the Group was completed.

As a result of the restructuring of the Group's shipyard started in 2007, the number of employees has been decreased over the period of 2007 to 2011 from over 400 to around 50 and the profile of the shipyard was changed. It became more of an engineering company and reduced the number of other support staff that now is working with the shipyard on the contractual basis (for more detailed description please see "Business – Ship Repair Services").