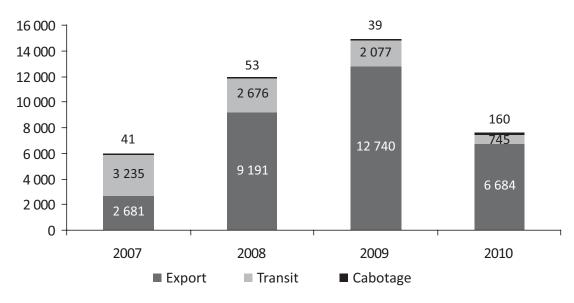

The following table summarizes tonnage of cargo transported and related revenues by type of cargo in the years 2009-2011.

|                            | Jan-A   | pr 2012           | Jan-Ap   | r 2011           | 20       | 11               | 20       | 10                | 20      | 009               |
|----------------------------|---------|-------------------|----------|------------------|----------|------------------|----------|-------------------|---------|-------------------|
|                            | (Tonnes | (USD in thousand) | (Tonnes) | (USD in thousand | (Tonnes) | (USD in thousand | (Tonnes) | (USD in thousand) | (Tonnes | (USD in thousand) |
| General cargo              | 20,477  | 661               | 71,532   | 1,342            | 278,672  | 7,058            | 193,128  | 3,331             | 218,324 | 3,826             |
| Grain                      | 11,974  | 482               | 14,355   | 293              | 168,433  | 5,684            | 193,140  | 5,081             | 289,873 | 6,806             |
| Equipm ent                 | -       | 110               | -        | 907              | -        | 3,124            | -        | 842               | -       | -                 |
| Scrap<br>metal             | 4,800   | 205               | 24,971   | 684              | 72,444   | 2,421            | 55,918   | 1,412             | 31,382  | 787               |
| Sunflow<br>er seed<br>meal | 8,118   | 425               | 8,178    | 269              | 37,484   | 1,743            | 31,774   | 955               | 52,091  | 1,832             |
| Wood                       | 34,642  | 940               | 27,520   | 549              | 36,588   | 1,020            | 26,038   | 625               | 13,617  | 351               |
| Bran                       | 11,380  | 270               | 14,776   | 206              | 32,041   | 772              | 23,515   | 421               | 14,596  | 282               |
| Fertilize<br>rs            | -       | -                 | 7,475    | 127              | 21,950   | 634              | 5,441    | 99                | 11,722  | 253               |
| Feldspar                   | 8,907   | 169               | -        | -                | 11,706   | 224              | -        | -                 | -       | -                 |
| Cement                     | 26,449  | 799               | -        | -                | 2,989    | 87               | -        | -                 | -       | -                 |
| Peas                       | -       | -                 | -        | -                | 2,972    | 85               | -        | -                 | -       | -                 |
| Total                      | 126,747 | 4,061             | 168,807  | 4,377            | 665,279  | 22,852           | 528,954  | 12,766            | 631,605 | 14,137            |

Source: Issuer's data

The Group operates predominantly in the Black, Azov and Mediterranean Sea regions, transporting cargo mainly from the sea and river ports of Ukraine and Russia to destinations located mainly in the Black Sea and the eastern part of the Mediterranean region. The majority of cargo transported by the Group is shipped to Turkey. Other important destinations for the Group are Georgia, Italy and Greece. The Group's base port is located in Kherson (Ukraine).

The table below presents tonnage of cargo transported and revenues by country of discharge in years 2009-2011.

|         | Jan-Ap   | or 2012            | Jan-A <sub>I</sub> | or 2011            | 20       | 11                 | 20       | 10                 | 20       | 09                 |
|---------|----------|--------------------|--------------------|--------------------|----------|--------------------|----------|--------------------|----------|--------------------|
|         | (Tonnes) | (USD in thousands) | (Tonnes)           | (USD in thousands) | (Tonnes) | (USD in thousands) | (Tonnes) | (USD in thousands) | (Tonnes) | (USD in thousands) |
| Turkey  | 60,820   | 1,972              | 68,331             | 1,730              | 212,342  | 7,439              | 261,260  | 6,727              | 170,774  | 4,765              |
| Russia  | 17,825   | 457                | 11,577             | 340                | 173,317  | 5,532              | 108,908  | 2,039              | 149,749  | 2,363              |
| Ukraine | 37,321   | 1,153              | 76,495             | 1,903              | 144,988  | 4,484              | 107,832  | 2,543              | 63,717   | 1,310              |
| Georgia | 2,976    | 104                | 5,193              | 123                | 79,584   | 2,516              | 25,930   | 650                | 141,418  | 3,127              |
| Italy   | 5,400    | 327                | 5,475              | 250                | 30,032   | 1,639              | 13,708   | 503                | 64,914   | 1,521              |
| Greece  | -        | -                  | 1,736              | 31                 | 16,640   | 968                | 5,308    | 90                 | 21,684   | 568                |
| Israel  | -        | -                  | -                  | -                  | 5,636    | 200                | -        | -                  | -        | -                  |
| Albania | 2,405    | 48                 | -                  | -                  | 2,740    | 74                 | 3,004    | 114                | 8,778    | 214                |
| Cyprus  | -        | -                  | -                  | -                  | -        | -                  | -        | -                  | 7,627    | 231                |
| Romania | -        | -                  | -                  | -                  | -        | -                  | -        | -                  | 2,944    | 38                 |
| Lebanon | -        | -                  | -                  | -                  | -        | -                  | 3,004    | 100                | -        | -                  |
| Total   | 126,747  | 4,061              | 168,807            | 4,377              | 665,279  | 22,852             | 528,954  | 12,766             | 631,605  | 14,137             |