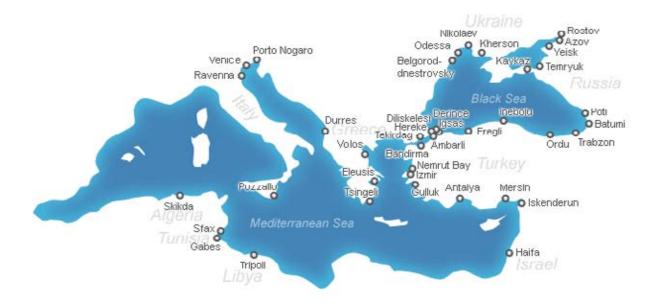

Source: Issuer's data

The Group operates predominantly in the Black, Azov and Mediterranean Sea regions, transporting cargo mainly from the sea and river ports of Ukraine and Russia to destinations located mainly in the Black Sea and the eastern part of the Mediterranean region. The majority of cargo transported by the Group is shipped to Turkey. Other important destinations for the Group are Georgia, Italy and Greece. The Group's base port is located in Kherson (Ukraine).

Source: Issuer's data

In the ports of Ukraine, whenever the arrangements with the charterer allow, the Group's vessels are serviced by one of the Group Companies, CSC - Agent. This subsidiary operates in the Group's key Ukrainian ports of load (the Group's base port in Kherson, as well as ports in Kakhovka, Dnepropetrovsk, Zaporozhye, Dnepryan and Nikolayev) with the purpose to reduce non-productive downtime of vessels associated with additional inspection, or issuing transit passage for ships regarding the inland ports of Ukraine (Kakhovka, Zaporozhye, Dnepropetrovsk.).