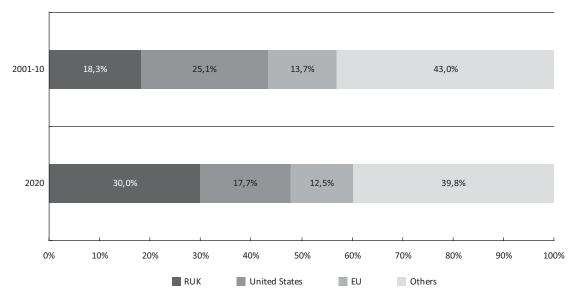

publics may play an increasingly significant role in export markets for wheat and coarse grains, regaining some of their historic importance as a bread basket for the world.

RUK countries, being among of the leading providers of wheat cargo, notice their growing importance as major world wheat exporters. According to OECD-FAO Agricultural Outlook 2011, RUK countries are expected to surpass the US as the world's largest wheat exporter over the next decade. By 2020, total RUK wheat exports are projected to be nearly double the US level. The RUK's export share is expected to expand by 11%, with exports increasing by about 22.3 million tonnes. Similar conclusions have been made by FAPRI, which estimates Russia's and Ukraine's share of the global wheat export market to reach 24% in 2020.

94



The chart below compares historical and projected world market shares of major wheat exporters.

Source: OECD-FAO Agricultural Outlook 2011

#### Sunflower seed

One of the major cargoes transported by the Group is sunflower meal, a by-product of sunflower oil production. Ukraine and Russia are among the world leaders in production of sunflower seed. According to FAPRI the world sunflower crop in 2010 declined by 10% from the record-breaking production of 2009. Despite this reduction, it is the second-largest crop on record. This reduction is due to declines by almost every major producer, in particular Argentina, Ukraine, and other CIS countries. Starting from 2011, sunflower seed production is expected to grow about 2% annually over the next decade, with strong expansion in Argentina a