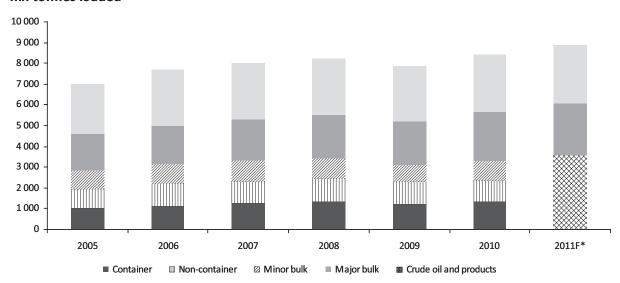

d in tankers).

Dry bulk cargo is a type of homogenous non-liquid freight shipped in large quantities that can be easily stowed in a single hold with little risk of cargo damage. Dry bulk cargo is generally categorized as either major bulk or minor bulk. Major bulk cargo constitutes the vast majority of dry bulk cargo by weight, and includes iron ore, coal, fertilizers, grain, bauxite/alumina and phosphate rock. Minor bulk cargo includes agricultural products, mineral cargo (including metal concentrates), cement, forest products and metal products. In 2010, 3.3 billion tonnes of dry bulk cargo was transported by sea, comprising 39.1% of all international seaborne trade (according to yearly UNCTAD Review of Maritime Transport, 2011).

#### International seaborne trade

## mn tonnes loaded



\* 2011 data for container, non-container and minor bulk is forecasted Source: UNCTAD Review of Maritime Transport, issues 2006 - 2011

The demand for dry bulk carrying capacity is determined by the underlying demand for commodities transported in dry bulk carriers, which in turn is influenced by global and regional economic and political conditions. According to UNCTAD Review of Maritime Transport (issues 2010 and 2011), dry bulk cargo's share in the total volume of goods loaded has been experiencing gradual growth since 1983 and in 2009 recorded their first drop by 93 million tonnes to 2.9 billion tonnes. In 2010 total volumes of dry bulk cargo transportation bounced back and grew by 11% to nearly 3.3 billion tonnes mainly due to the recovery in world steel production and the associate