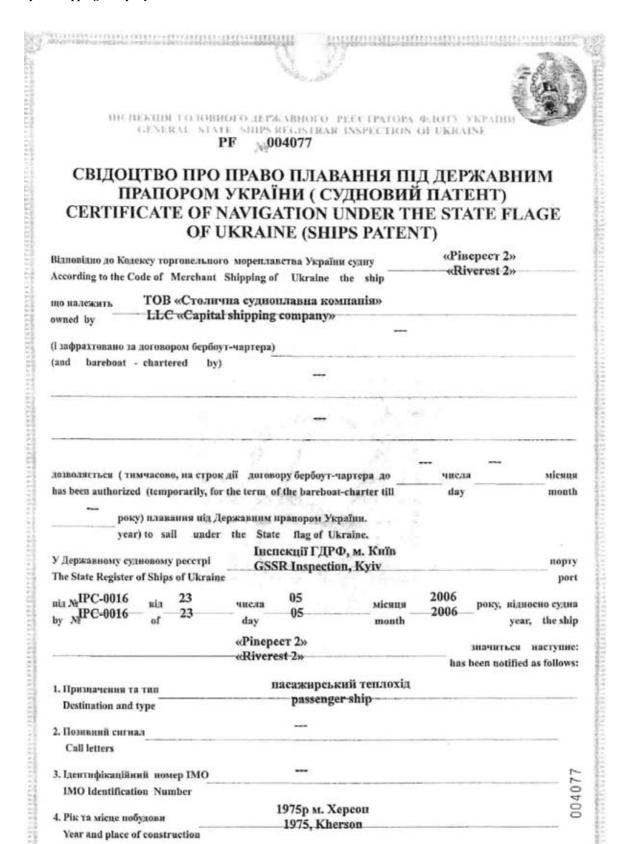

Since its establishment, the Group has been primarily involved in the river-sea freight of dry bulk cargo. Besides this principal activity, the Group also is active in ship repair services by operating its own shipyard in Kherson, as well as in the passenger business by operating the Kyiv touristic river line "Riverest".

In addition to its main activity of river-sea freight of dry bulk cargo, the Group also provides passenger river transport services in the Kiev region (operating the fleet of 8 passenger river vessels), as well as ship repair services at its own shipyard located in the city of Kherson.

The Group's passenger business is of a seasonal nature and, subject to weather conditions, is operated from May to mid-October. The Group is active in two areas of passenger operations including (i) river sightseeing tours and (ii) catering and event services.

The Group offers various sightseeing tours of varying length in Kyiv and surrounding area, including Kyiv sightseeing day and night tours, tours to Dnepr locks and tours to Velikiy Island located on the Dnepr River up the stream from Kyiv. Six vessels are dedicated for servicing the Group's sightseeing tours. Catering and event services are offered on two as well as on the floating restaurant Riverest + which is docked on the pedestrian zone of Kyiv on the Dnepr bank.