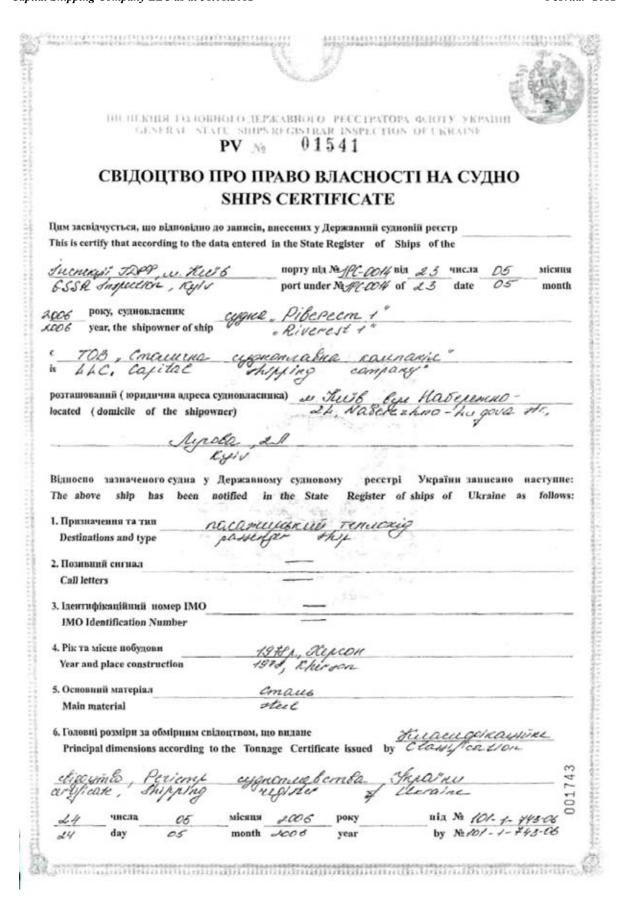

The Group offers various sightseeing tours of varying length in Kyiv and surrounding area, including Kyiv sightseeing day and night tours, tours to Dnepr locks and tours to Velikiy Island located on the Dnepr River up the stream from Kyiv. Six vessels are dedicated for servicing the Group's sightseeing tours. Catering and event services are offered on two as well as on the floating restaurant Riverest + which is docked on the pedestrian zone of Kyiv on the Dnepr bank.