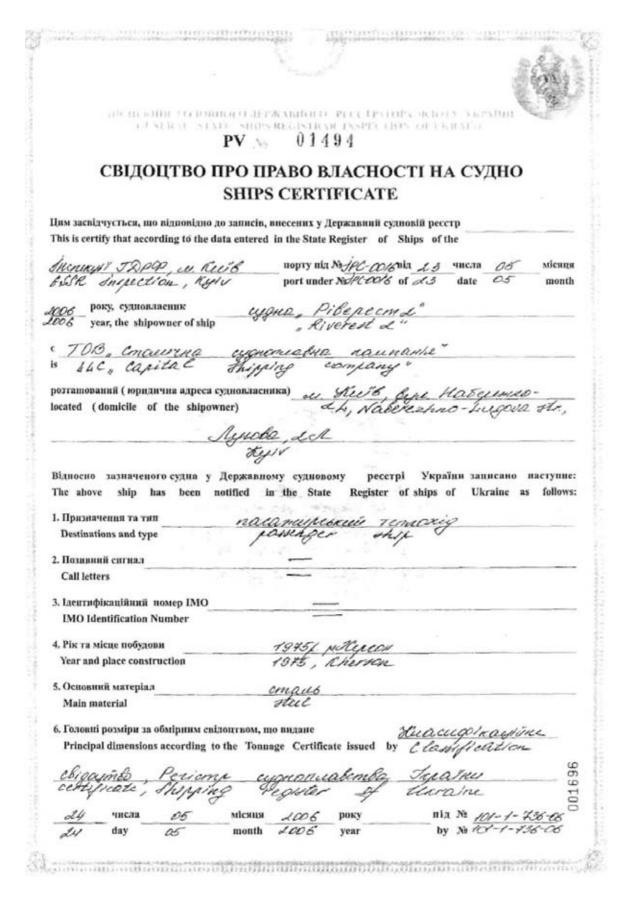

| In accordance Micue Place M.II. | PETICTP YKPAÏHU REGISTER OF UKRAINE TUMMACOBI                     | Дата Date  (підпис уковноваженої особи, прізвише, 1, 6. / Signature of authorized of fix  ПОБМЕЖЕННЯ І ПРИМІТКИ: RESTRICTIONS AND REMARKS. |





| довжина                                                                                                                                                   | 30,0                                                                                                          | M;                                                                                                                                              | валова місткість                                                                                                                                       | 156                                                                                                        | T;